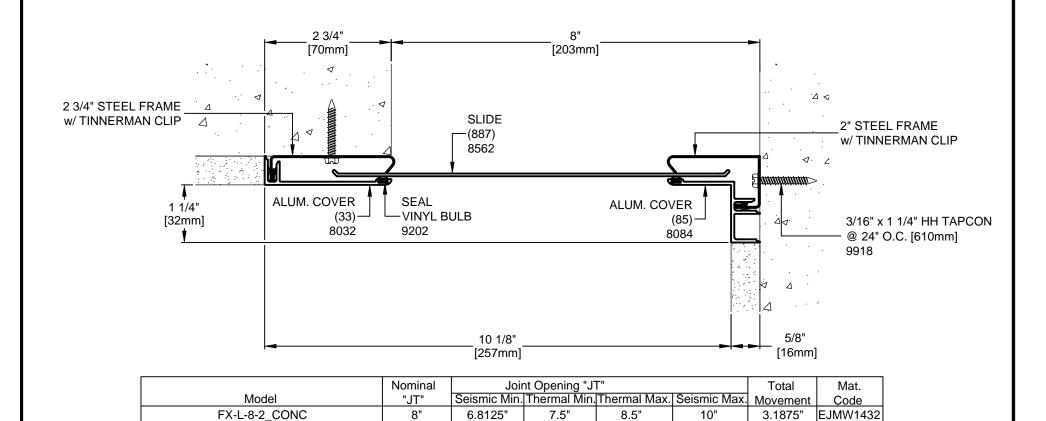

| Representative:                                                            | Custome       | er:                                                                        | Project:                                                                                                                                                 | Location:        |          | Project Number:          |  |
|----------------------------------------------------------------------------|---------------|----------------------------------------------------------------------------|----------------------------------------------------------------------------------------------------------------------------------------------------------|------------------|----------|--------------------------|--|
| M                                                                          | <b>M</b>      | 50 MM WAY<br>PENDERGRASS, GA. 30567<br>PHONE: 706-824-7500<br>800-241-3460 | to be reproduced or provided to any other party. MM Systems Corporation reserves the right to amend or withdraw any information contained herein without | FX-L-8-2_CONC    |          |                          |  |
| MM                                                                         | SYSTEMS<br>WW | FAX: 706-824-7501<br>w.mmsystemscorp.com                                   |                                                                                                                                                          | Drawn by:<br>BOO | l NTS I  | Drawing Number: EJMW1432 |  |
| For Spec-Data, Installation Guides, or movement requirements, contact MMSC |               |                                                                            | <ul> <li>notice and will not be liable for any inaccuracy or<br/>ambiguity of said information.</li> </ul>                                               | SHT OF .         | 08-24-15 | 24-15                    |  |