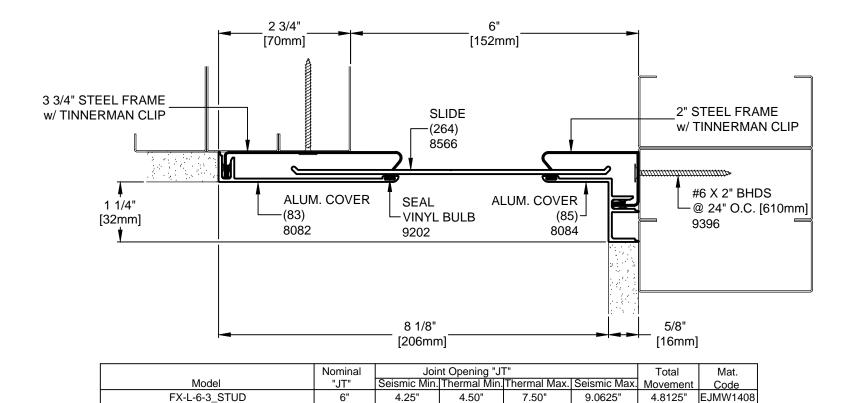

| Representative:                                                                                  | Custome  | er:                                                               | Project:                                                                                                                                                                 | Location:        |                         | Project Number: |
|--------------------------------------------------------------------------------------------------|----------|-------------------------------------------------------------------|--------------------------------------------------------------------------------------------------------------------------------------------------------------------------|------------------|-------------------------|-----------------|
| M                                                                                                | <b>M</b> | 50 MM WAY PENDERGRASS, GA. 30567 PHONE: 706-824-7500 800-241-3460 | RIGHTS OF DESIGN  All rights of design, detail, engineering and/or invention contained herein are the property of MM Systems Corporation and hereby reserved and are not | FX-L-6-3_STUD    |                         |                 |
| MM S                                                                                             | YSTEMS   | FAX: 706-824-7501                                                 | to be reproduced or provided to any other party. MM<br>Systems Corporation reserves the right to amend or                                                                | Drawn by:<br>BOO | NTS                     | Drawing Number: |
| www.mmsystemscorp.com For Spec-Data, Installation Guides, or movement requirements, contact MMSC |          |                                                                   | withdraw any information contained herein without notice and will not be liable for any inaccuracy or ambiguity of said information.                                     | SHT OF .         | Issue Date:<br>08-24-15 | EJMW1408        |