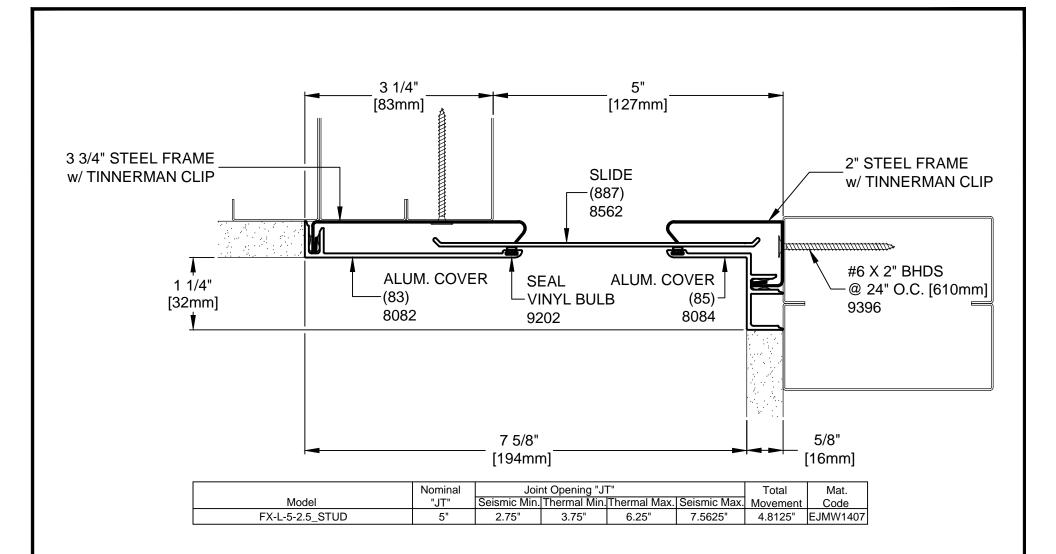

| Representative: | Customer:                                                         | Project:                                                                                                                                                                 | Location:                              | Project Number: |
|-----------------|-------------------------------------------------------------------|--------------------------------------------------------------------------------------------------------------------------------------------------------------------------|----------------------------------------|-----------------|
| M               | 50 MM WAY PENDERGRASS, GA. 30567 PHONE: 706-824-7500 800-241-3460 | RIGHTS OF DESIGN  All rights of design, detail, engineering and/or inventi