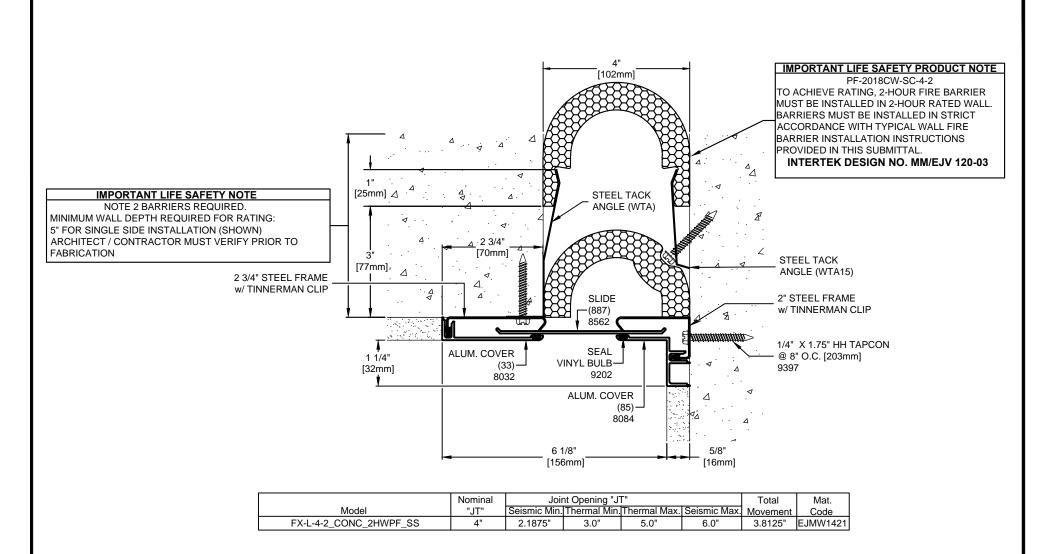

| Representative:                                                                                  | Custome | r:                                                                         | Project:                                                                                                                                   | Location:              |                         |                 |
|--------------------------------------------------------------------------------------------------|---------|----------------------------------------------------------------------------|--------------------------------------------------------------------------------------------------------------------------------------------|------------------------|-------------------------|-----------------|
| M                                                                                                | M       | 50 MM WAY<br>PENDERGRASS, GA. 30567<br>PHONE: 706-824-7500<br>800-241-3460 | to be reproduced or provided to any other party. MM Systems Corporation reserves the right to amend or                                     | FX-L-4-2_CONC_2HWPF_SS |                         |                 |
| MM S                                                                                             | YSTEMS  | FAX: 706-824-7501                                                          |                                                                                                                                            | Drawn by:<br>BOO       | NTS                     | Drawing Number: |
| www.mmsystemscorp.com For Spec-Data, Installation Guides, or movement requirements, contact MMSC |         |                                                                            | withdraw any information contained herein without<br>notice and will not be liable for any inaccuracy or<br>ambiguity of said information. | SHT OF .               | Issue Date:<br>08-24-15 | EJMW1421        |