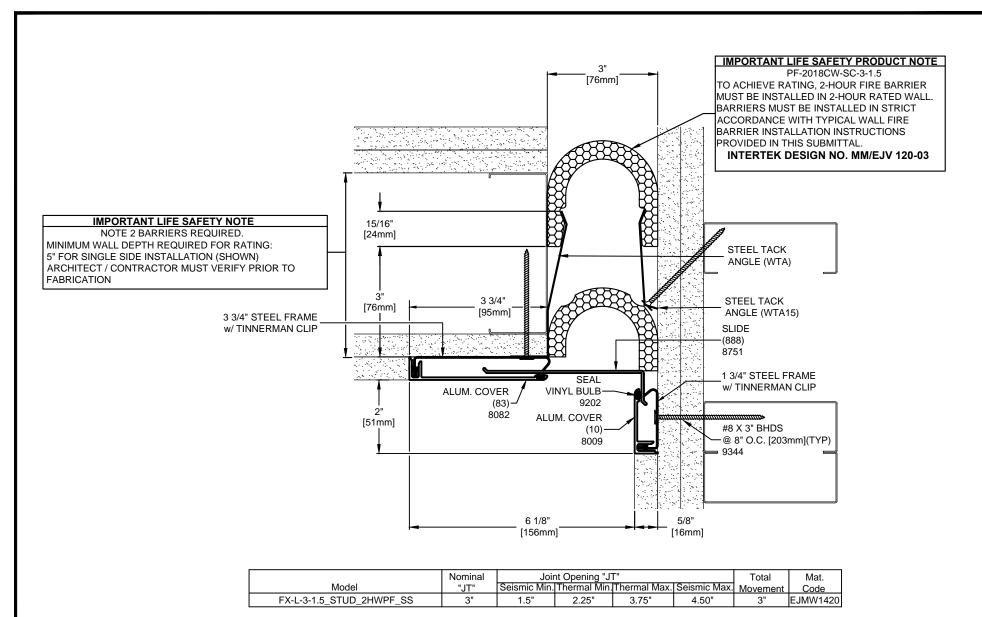

FX-L-3-1.5\_STUD\_2HWPF\_SS

 Drawn by:
 Scale:
 Drawing Number:

 BOO
 NTS

 SHT. . OF .
 Issue Date:

 08-24-15
 EJMW1420