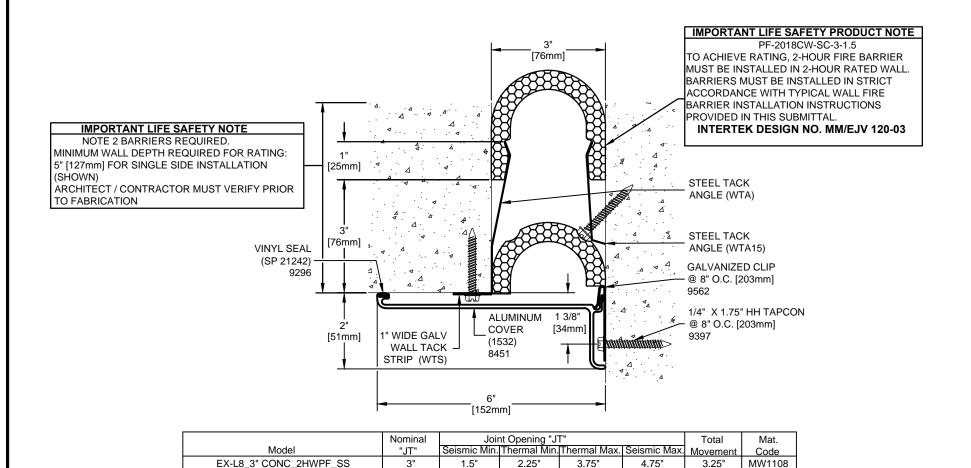

| Representative: Customer:                                                                                              | Project:                                            | Location:                                                                                  | Project Number:           |
|------------------------------------------------------------------------------------------------------------------------|-----------------------------------------------------|--------------------------------------------------------------------------------------------|---------------------------|
| MM SYSTEMS  50 MM WAY PENDERGRASS, GA. 30567 PHONE: 706-824-7500 800-241-3460 FAX: 706-824-7501  www.mmsystemscorp.com | Systems Corporation and neleby reserved and are not | EX-L8_3" CONC_2HWPF_SS                                                                     |                           |
|                                                                                                                        |                                                     | Drawn by:         Scale:           BOO         NTS           SHT. OF .         Issue Date: | Drawing Number:  EJMW1108 |
| For Spec-Data, Installation Guides, or movement requirements, contact MMSC                                             | ambiguity of said information.                      | 08-31-15                                                                                   |                           |